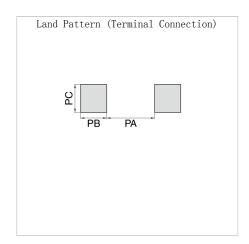

量产体制

|            | रिर्             |
|------------|------------------|
| 长度(L)      | 1.00mm ±0.05mm   |
| 宽度(W)      | 0.50mm ±0.05mm   |
| 厚度(T)      | 0.50mm ±0.05mm   |
| 端子宽度(B)    | 0.10mm Min.      |
| 端子间隔(G)    | 0.30mm Min.      |
| 推荐焊盘布局(PA) | 0.30mm to 0.50mm |
| 推荐焊盘布局(PB) | 0.35mm to 0.45mm |
| 推荐焊盘布局(PC) | 0.40mm to 0.60mm |