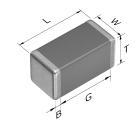

量产体制

|            | रिर्             |
|------------|------------------|
| 长度(L)      | 1.00mm ±0.05mm   |
| 宽度(W)      | 0.50mm ±0.05mm   |
| 厚度(T)      | 0.50mm ±0.05mm   |
| 端子宽度(B)    | 0.10mm Min.      |
| 端子间隔(G)    | 0.30mm Min.      |
| 推荐焊盘布局(PA) | 0.30mm to 0.50mm |
| 推荐焊盘布局(PB) | 0.35mm to 0.45mm |
| 推荐焊盘布局(PC) | 0.40mm to 0.60mm |