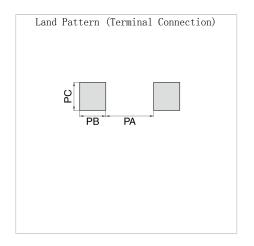

| Л          | रेग              |
|------------|------------------|
| 长度(L)      | 1.00mm ±0.05mm   |
| 宽度(W)      | 0.50mm ±0.05mm   |
| 厚度(T)      | 0.50mm ±0.05mm   |
| 端子宽度(B)    | 0.10mm Min.      |
| 端子间隔(G)    | 0.30mm Min.      |
| 推荐焊盘布局(PA) | 0.30mm to 0.50mm |
| 推荐焊盘布局(PB) | 0.35mm to 0.45mm |
| 推荐焊盘布局(PC) | 0.40mm to 0.60mm |