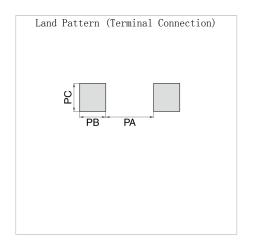

| J                | रेर्ग                              |
|------------------|------------------------------------|
| 长度(L)            | 2.00mm ±0.20mm                     |
| 宽度(W)            | 1.25mm ±0.20mm                     |
| 厚度(T)            | 0.85mm ±0.15mm                     |
| 端子宽度(B)          | 0.20mm Min.                        |
| 端子间隔(G)          | 0.50mm Min.                        |
| 推荐焊盘布局 (PA)      | 1.00mm to 1.30mm(Flow Soldering)   |
| 1世科·汗血·仰/可 (I A) | 0.90mm to 1.20mm(Reflow Soldering) |
| 推荐焊盘布局(PB)       | 1.00mm to 1.20mm(Flow Soldering)   |
| 1世行/产益1µ/ŋ (ГD)  | 0.70mm to 0.90mm(Reflow Soldering) |
| 推荐焊盘布局(PC)       | 0.80mm to 1.10mm(Flow Soldering)   |
| 1世仔/产益14/19 (16) | 0.90mm to 1.20mm(Reflow Soldering) |