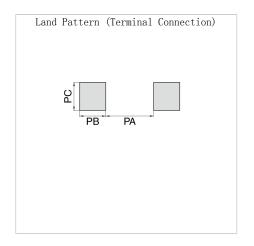

| J                | रेर्ग                              |
|------------------|------------------------------------|
| 长度(L)            | 2.00mm ±0.20mm                     |
| 宽度(W)            | 1.25mm ±0.20mm                     |
| 厚度(T)            | 1.25mm ±0.20mm                     |
| 端子宽度(B)          | 0.20mm Min.                        |
| 端子间隔(G)          | 0.50mm Min.                        |
| 推荐焊盘布局 (PA)      | 1.00mm to 1.30mm(Flow Soldering)   |
| 1世行/产血/中/可 (I A) | 0.90mm to 1.20mm(Reflow Soldering) |
| 推荐焊盘布局(PB)       | 1.00mm to 1.20mm(Flow Soldering)   |
| 1世行/产血/中/可(LD/   | 0.70mm to 0.90mm(Reflow Soldering) |
| 推荐焊盘布局(PC)       | 0.80mm to 1.10mm(Flow Soldering)   |
| 1世行/干血/叩内 (1 0)  | 0.90mm to 1.20mm(Reflow Soldering) |