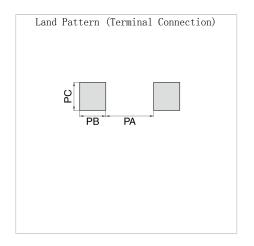

| J                | रेर्ग                              |
|------------------|------------------------------------|
| 长度(L)            | 2.00mm ±0.20mm                     |
| 宽度(W)            | 1.25mm ±0.20mm                     |
| 厚度(T)            | 1.25mm ±0.20mm                     |
| 端子宽度(B)          | 0.20mm Min.                        |
| 端子间隔(G)          | 0.50mm Min.                        |
| 推荐焊盘布局 (PA)      | 1.00mm to 1.30mm(Flow Soldering)   |
| 1世行/产血/中/可 (I A) | 0.90mm to 1.20mm(Reflow Soldering) |
| 推荐焊盘布局(PB)       | 1.00mm to 1.20mm(Flow Soldering)   |
| 1世行/产血/中/可(LD)   | 0.70mm to 0.90mm(Reflow Soldering) |
| 推荐焊盘布局(PC)       | 0.80mm to 1.10mm(Flow Soldering)   |
| 1世行/干血/叩内 (1 0)  | 0.90mm to 1.20mm(Reflow Soldering) |