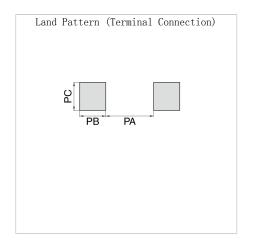

| J              | रेने                               |
|----------------|------------------------------------|
| 长度(L)          | 3.20mm ±0.20mm                     |
| 宽度(W)          | 1.60mm ±0.20mm                     |
| 厚度(T)          | 0.60mm ±0.15mm                     |
| 端子宽度(B)        | 0.20mm Min.                        |
| 端子间隔(G)        | 1.00mm Min.                        |
| 推荐焊盘布局 (PA)    | 2.10mm to 2.50mm(Flow Soldering)   |
| 1世存/产益/即问 (ГЛ) | 2.00mm to 2.40mm(Reflow Soldering) |
| 推荐焊盘布局(PB)     | 1.10mm to 1.30mm(Flow Soldering)   |
| 1世行/产血/中/可(LD) | 1.00mm to 1.20mm(Reflow Soldering) |
| 推荐焊盘布局(PC)     | 1.00mm to 1.30mm(Flow Soldering)   |
| 1世行/千竝/叩内(10)  | 1.10mm to 1.60mm(Reflow Soldering) |