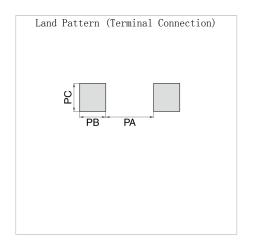

|                | रन                                 |
|----------------|------------------------------------|
| 长度(L)          | 3.20mm ±0.20mm                     |
| 宽度(W)          | 1.60mm ±0.20mm                     |
| 厚度(T)          | 1.60mm ±0.20mm                     |
| 端子宽度(B)        | 0.20mm Min.                        |
| 端子间隔(G)        | 1.00mm Min.                        |
| 推荐焊盘布局 (PA)    | 2.10mm to 2.50mm(Flow Soldering)   |
| 1世存/产益/即问 (FA) | 2.00mm to 2.40mm(Reflow Soldering) |
| 推荐焊盘布局(PB)     | 1.10mm to 1.30mm(Flow Soldering)   |
| 1世代/汗血小川/미(LD) | 1.00mm to 1.20mm(Reflow Soldering) |
| 推荐焊盘布局 (PC)    | 1.00mm to 1.30mm(Flow Soldering)   |
| 1世行/干竝/中/四日0/  | 1.10mm to 1.60mm(Reflow Soldering) |