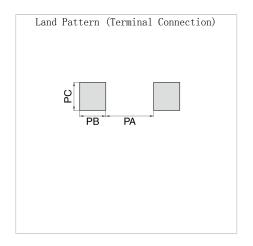

|                | रन                                 |
|----------------|------------------------------------|
| 长度(L)          | 3.20mm ±0.20mm                     |
| 宽度(W)          | 1.60mm ±0.20mm                     |
| 厚度(T)          | 1.60mm ±0.20mm                     |
| 端子宽度(B)        | 0.20mm Min.                        |
| 端子间隔(G)        | 1.00mm Min.                        |
| 推荐焊盘布局 (PA)    | 2.10mm to 2.50mm(Flow Soldering)   |
| 1世存/产益/即问 (FA) | 2.00mm to 2.40mm(Reflow Soldering) |
| 推荐焊盘布局(PB)     | 1.10mm to 1.30mm(Flow Soldering)   |
| 1世代/汗血小川/미(LD) | 1.00mm to 1.20mm(Reflow Soldering) |
| 推荐焊盘布局 (PC)    | 1.00mm to 1.30mm(Flow Soldering)   |
| 1世行/干竝/中/四日0/  | 1.10mm to 1.60mm(Reflow Soldering) |