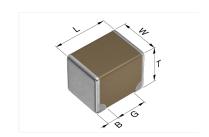

|            | 尺寸               |
|------------|------------------|
| 长度(L)      | 3. 20mm ±0. 30mm |
| 宽度(W)      | 2.50mm ±0.20mm   |
| 厚度(T)      | 2.50mm ±0.20mm   |
| 端子宽度(B)    | 0.50mm Min.      |
| 端子间隔(G)    |                  |
| 推荐焊盘布局(PA) | 2.00mm to 2.40mm |
| 推荐焊盘布局(PB) | 1.00mm to 1.20mm |
| 推荐焊盘布局(PC) | 1.90mm to 2.50mm |