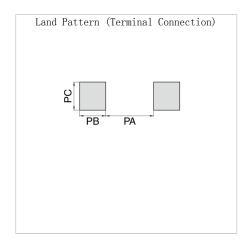

|            | 尺寸               |
|------------|------------------|
| 长度(L)      | 3. 20mm ±0. 30mm |
| 宽度(W)      | 2.50mm ±0.20mm   |
| 厚度(T)      | 2.50mm ±0.20mm   |
| 端子宽度(B)    | 0.50mm Min.      |
| 端子间隔(G)    |                  |
| 推荐焊盘布局(PA) | 2.00mm to 2.40mm |
| 推荐焊盘布局(PB) | 1.00mm to 1.20mm |
| 推荐焊盘布局(PC) | 1.90mm to 2.50mm |